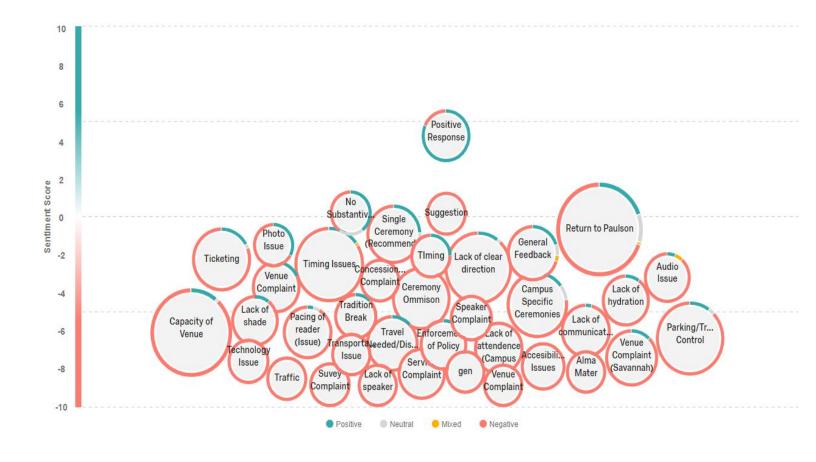

# **Q7 - Commencement Feedback by Topic and Sentiment Score**

Please note that for this question 1,318 open ended responses were received approx. 34% have been evaluated at this time.