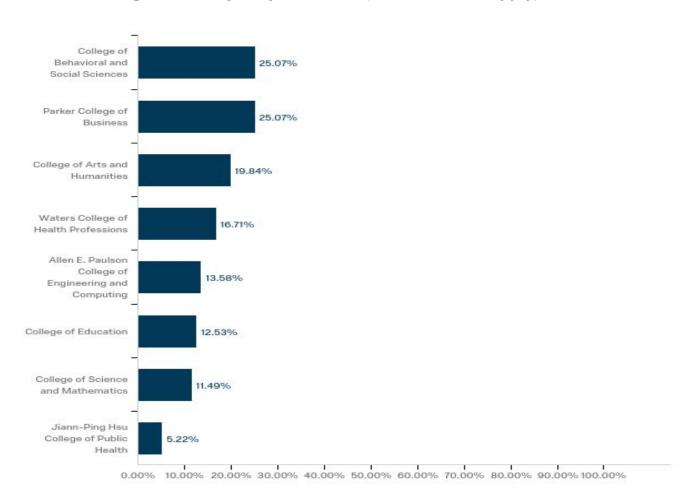

# Prelim. Report 05312019

Commencement Feedback

### Q1 - Which of the commencement ceremonies did you attend? (Choose all that apply)

### Q2 - Which College Ceremony did you attend? (Choose all that apply)



# Q7 - What was your primary role in Commencement Activities?

| Answer             | %      |
|--------------------|--------|
| Graduating Student | 40.04% |

| Family Member        | 24.58% |
|----------------------|--------|
| Guest                | 13.98% |
| Current Student      | 12.29% |
| Alumni               | 6.57%  |
| Faculty/Staff Member | 2.54%  |
| Total                | 100%   |

#### Q9 – (Question only visible to identified graduates)

Congratulations on your Graduation!!!! Please tell us a little more about you, what degree are you graduating with today?



#### Q10 - (Question only visible to identified current students)

We're excited that you're here, thank you for coming out to support our graduates! Please tell us a little more about yourself, what's your current