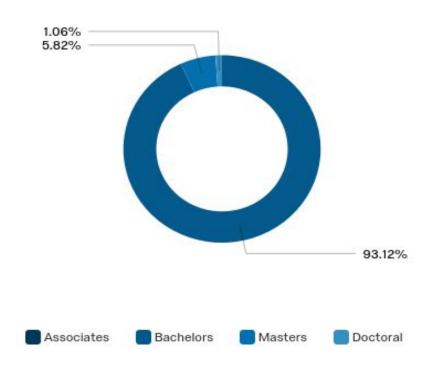

#### Q9 – (Question only visible to identified graduates)

Congratulations on your Graduation!!!! Please tell us a little more about you, what degree are you graduating with today?